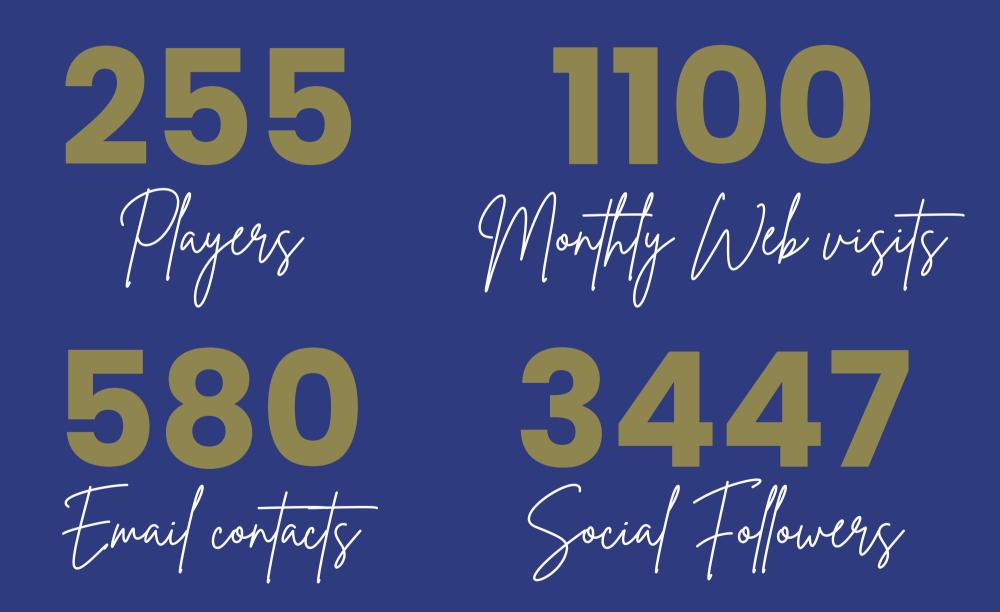

We're proud to have grown to over 250 players in recent years, with football for all - age 4 to 54. To keep doing what we do (and what they love), we need the support of kind & generous sponsors.

Be a sustainable, established senior football club, competing for promotion to the Anglian Combination Premier League by 2025-26.

#### OUR AUDIENCE

For us, football is about so much more than the goals you score, the wins and the losses. It's not simply about results or league tables. It's about much more than that. It's about the bonds you build, the friends you make, the skills you learn. It's how much you give when things get tough, how you pick yourself up when something knocks you down. How you pick others up when they're knocked down. It's how you practice when no one is watching, how you still believe when others have quit. These are the things that define us as members of this club. Not only on the pitch, but off it too.